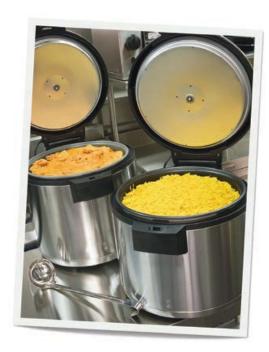

Capacity: 5 Litre Loading: 1.95 kW

Dimensions: 460 Dia. 340 H

Capacity: 20 Litre Loading: 0.84 kW

Dimensions: 460 Dia, 370 H

For enquiries, please contact our Sales Team on 01296 663400 or sales@rhhall.com