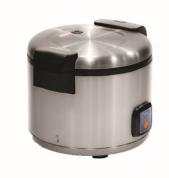

Capacity: 5 Litre Loading: 1.95 kW

Dimensions: 460 Dia. 340 H

Capacity: 20 Litre Loading: 0.84 kW

Dimensions: 460 Dia, 370 H

For enquiries, please contact our Sales Team on 01296 663400 or sales@rhhall.com